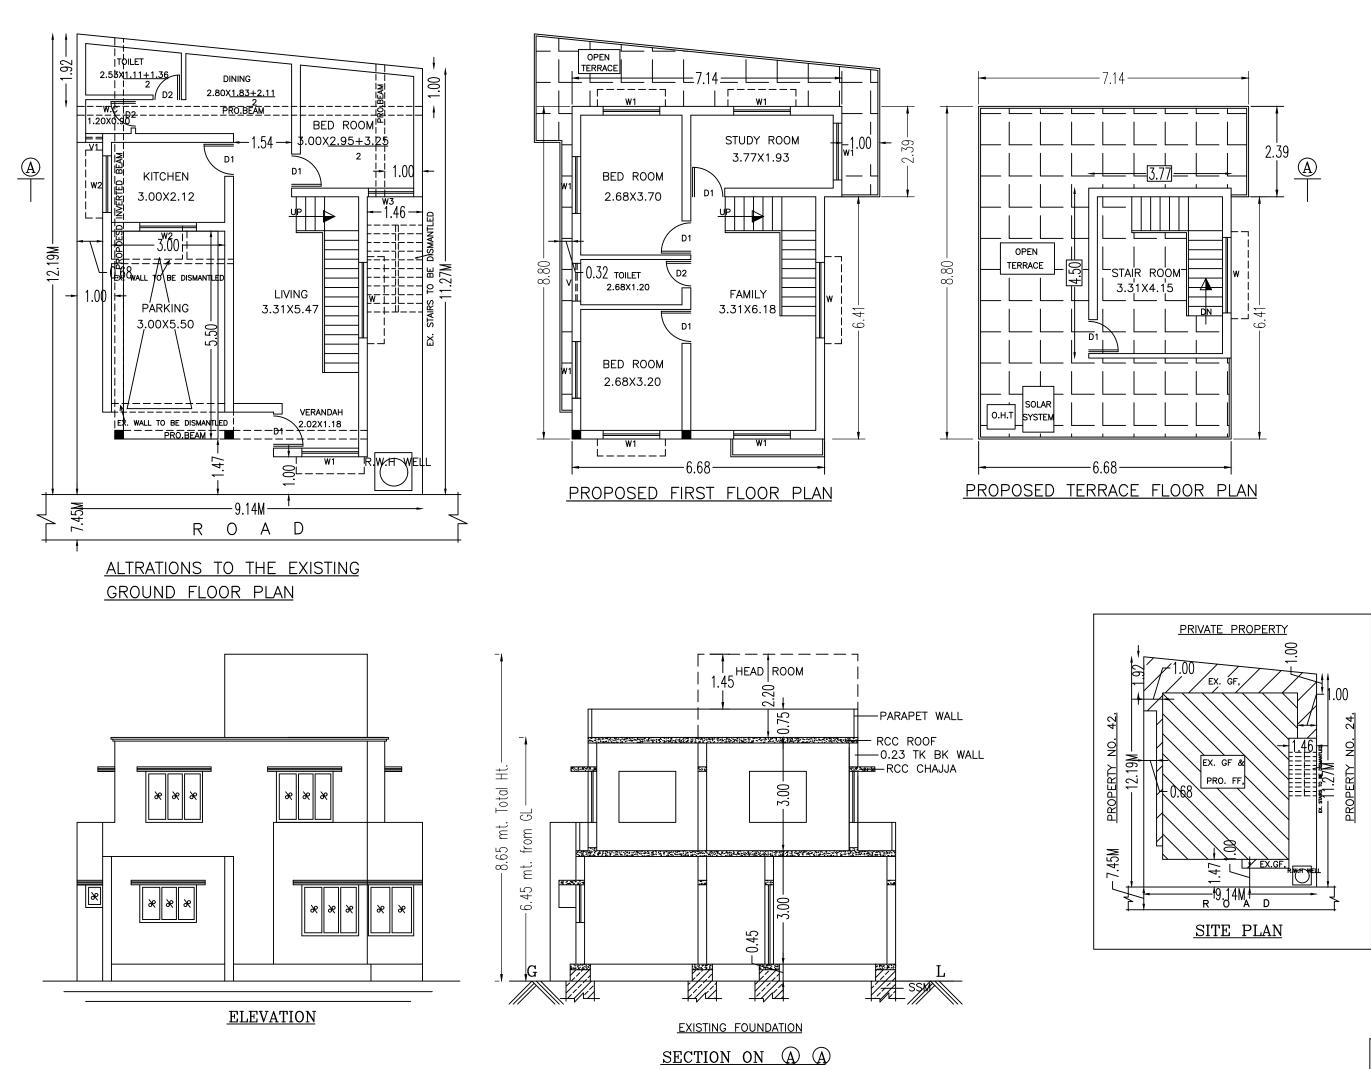

## Block : A (H KRISHNA MURTHY)

| Floor<br>Name                             | Total Built<br>Up Area<br>(Sq.mt.) | Existing<br>Built Up<br>Area | Proposed<br>Built Up<br>Area | Deductions<br>Sq.mt.) | s (Area in | Existing<br>FAR Area<br>(Sq.mt.) | Proposed<br>FAR Area<br>(Sq.mt.) | Total FAR<br>Area<br>(Sq.mt.) | Tnmt (No.) |
|-------------------------------------------|------------------------------------|------------------------------|------------------------------|-----------------------|------------|----------------------------------|----------------------------------|-------------------------------|------------|
|                                           | (34.111.)                          | (Sq.mt.)                     | (Sq.mt.)                     | StairCase             | Parking    | (34.111.)                        | Resi.                            | (34.111.)                     |            |
| Terrace<br>Floor                          | 16.97                              | 0.00                         | 16.97                        | 16.97                 | 0.00       | 0.00                             | 0.00                             | 0.00                          | 00         |
| First Floor                               | 59.89                              | 0.00                         | 59.89                        | 4.19                  | 0.00       | 0.00                             | 55.70                            | 55.70                         | 00         |
| Ground<br>Floor                           | 79.26                              | 79.26                        | 0.00                         | 4.86                  | 17.70      | 56.70                            | 0.00                             | 56.70                         | 01         |
| Total:                                    | 156.12                             | 79.26                        | 76.86                        | 26.02                 | 17.70      | 56.70                            | 55.70                            | 112.40                        | 01         |
| Total<br>Number of<br>Same<br>Blocks<br>: | 1                                  |                              |                              |                       |            |                                  |                                  |                               |            |
| Total:                                    | 156.12                             | 79.26                        | 76.86                        | 26.02                 | 17.70      | 56.70                            | 55.70                            | 112.40                        | 01         |

#### FAR & Tenement Details

| Block                      | No. of<br>Same Bldg | Total Built<br>Up Area<br>(Sq.mt.) | Existing<br>Built Up<br>Area | Proposed<br>Built Up<br>Area | Deductions<br>Sq.mt.) | s (Area in | Existing<br>FAR Area | Proposed<br>FAR Area<br>(Sq.mt.) | Total FAR<br>Area | Tnmt (No.) |
|----------------------------|---------------------|------------------------------------|------------------------------|------------------------------|-----------------------|------------|----------------------|----------------------------------|-------------------|------------|
|                            | -                   | (39.111.)                          | (Sq.mt.)                     | (Sq.mt.)                     | StairCase             | Parking    | (Sq.mt.)             | Resi.                            | (Sq.mt.)          |            |
| A (H<br>KRISHNA<br>MURTHY) | 1                   | 156.12                             | 79.26                        | 76.86                        | 26.02                 | 17.70      | 56.70                | 55.70                            | 112.40            | 01         |
| Grand<br>Total:            | 1                   | 156.12                             | 79.26                        | 76.86                        | 26.02                 | 17.70      | 56.70                | 55.70                            | 112.40            | 1.00       |

| BLOCK NAME              | NAME | LENGTH | HEIGHT | NC |
|-------------------------|------|--------|--------|----|
| A (H KRISHNA<br>MURTHY) | D2   | 0.75   | 2.10   | 0: |
| A (H KRISHNA<br>MURTHY) | D1   | 0.90   | 2.10   | 0: |
| A (H KRISHNA<br>MURTHY) | D    | 1.05   | 2.10   | 0  |

### SCHEDULE OF JOINERY:

| SCHEDULE OF             |      |        |        |     |
|-------------------------|------|--------|--------|-----|
| BLOCK NAME              | NAME | LENGTH | HEIGHT | NOS |
| A (H KRISHNA<br>MURTHY) | V1   | 0.45   | 1.00   | 01  |
| A (H KRISHNA<br>MURTHY) | V    | 1.00   | 1.00   | 01  |
| A (H KRISHNA<br>MURTHY) | W3   | 1.20   | 2.00   | 01  |
| A (H KRISHNA<br>MURTHY) | W2   | 1.50   | 1.20   | 02  |
| A (H KRISHNA<br>MURTHY) | W1   | 1.50   | 2.00   | 08  |
| A (H KRISHNA<br>MURTHY) | W    | 2.00   | 1.20   | 01  |
| A (H KRISHNA<br>MURTHY) | W    | 2.00   | 2.00   | 02  |

# Parking Check (Table 7b)

| Vehicle Type  | Re  | qd.           | Achi  | eved          |  |
|---------------|-----|---------------|-------|---------------|--|
|               | No. | Area (Sq.mt.) | No.   | Area (Sq.mt.) |  |
| Car           | 1   | 13.75         | 1     | 13.75         |  |
| Total Car     | 1   | 13.75         | 1     | 13.75         |  |
| TwoWheeler    | -   | 13.75         | 0     | 0.00          |  |
| Other Parking | -   | -             | -     | 3.95          |  |
| Total         |     | 27.50         | 17.70 | •             |  |

# Required Parking(Table 7a)

| rtequireu                  |             |          | -        |       |       | -          |       |       |
|----------------------------|-------------|----------|----------|-------|-------|------------|-------|-------|
| Block                      | Туре        | SubUse   | Area     | Ur    | nits  |            | Car   |       |
| Name                       | Туре        | Subuse   | (Sq.mt.) | Reqd. | Prop. | Reqd./Unit | Reqd. | Prop. |
| A (H<br>KRISHNA<br>MURTHY) | Residential | Bungalow | 50 - 225 | 1     | -     | 1          | 1     | -     |
|                            | Total :     |          | -        | -     | -     | -          | 1     | 1     |

Block USE/SUBUSE Details

| Block Name              | Block Use   | Block SubUse | Block Structure        | Block Land Use<br>Category |
|-------------------------|-------------|--------------|------------------------|----------------------------|
| A (H KRISHNA<br>MURTHY) | Residential | Bungalow     | Bldg upto 11.5 mt. Ht. | R                          |

#### UnitBUA Table for Block :A (H KRISHNA MURTHY)

| FLOOR                | Name         | UnitBUA Type | Entity Type | UnitBUA Area | Carpet Area | No. of Rooms | No.<br>Ten |
|----------------------|--------------|--------------|-------------|--------------|-------------|--------------|------------|
| GROUND<br>FLOOR PLAN | SPLIT UNIT-1 | FLAT         | Existing    | 121.45       | 105.39      | 5            |            |
| FIRST FLOOR<br>PLAN  | SPLIT UNIT-1 | FLAT         | Proposed    | 0.00         | 0.00        | 5            |            |
| Total:               | -            | -            | -           | 121.45       | 105.39      | 10           |            |